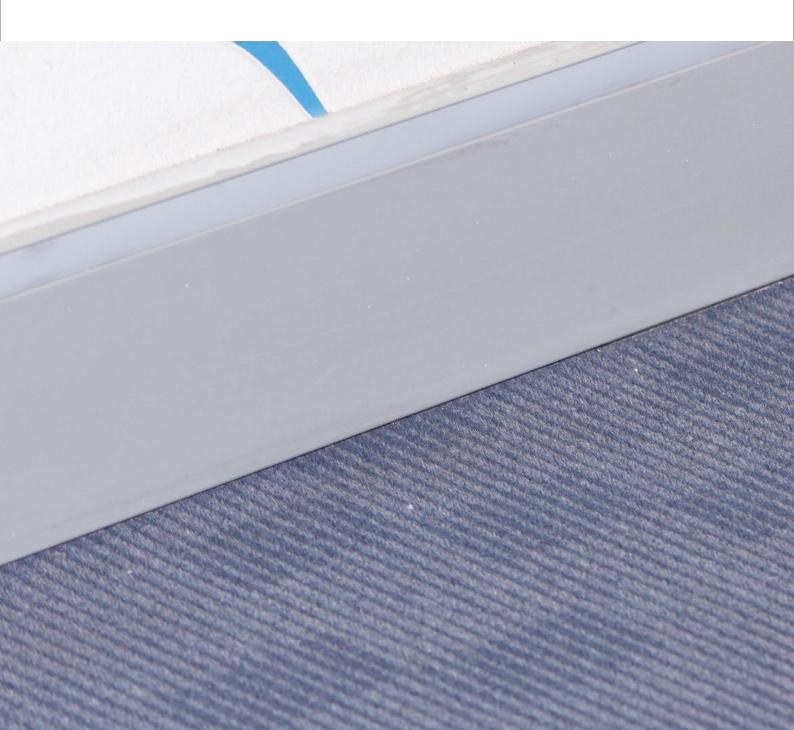

### SKIRTING

Designed and manufactured from aluminum alloy of specification bearing code Canadian 50S / British HE9 / AA 6063, 63400 which is the equivalent of IS: HE9 (63400) WP, is the most pertinent compound for commercial architectural applications.

## TRANSITION PROFILE

Modern alternate to PVC or Wood, retro-fitted skirting which are easy to install for a lasting and attractive finish.

AL 50mm AL 75mm AL 150mm