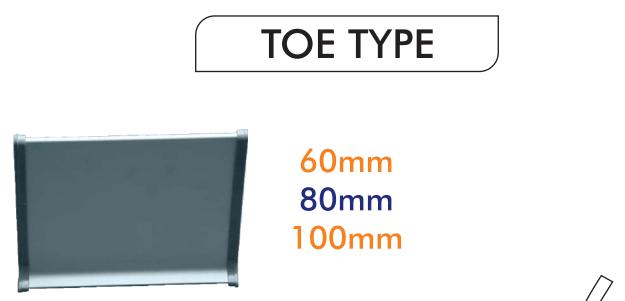

## CORNER GUARD PROFILE

12mm 19mm 25mm 38mm

Trimmings designed to conceal any necessary expansion gaps, transitions and undulation between floor surfaces.