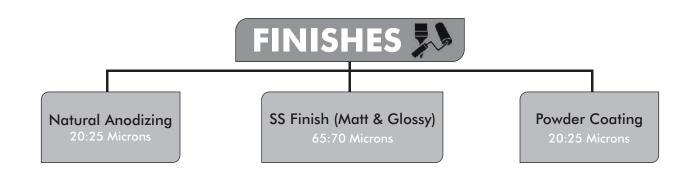

### SKIRTING

Designed and manufactured from aluminum alloy of specification bearing code Canadian 50S / British HE9 / AA 6063, 63400 which is the equivalent of IS: HE9 (63400) WP, is the most pertinent compound for commercial architectural applications.