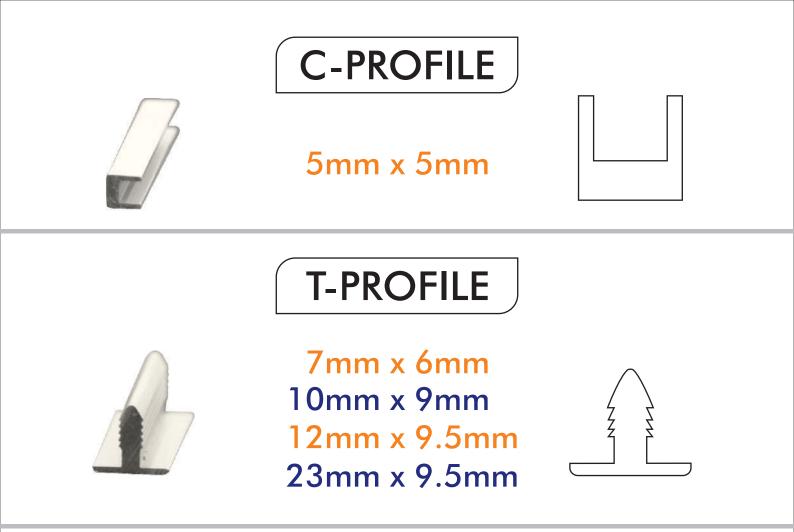

peripheral expansion & break joints for any type of wall & floor covering made of Ceramic/ Marble/ Mosaic/

Wood/ Glass/ Laminate/Carpet/ PVC etc.

#### CHOOSING THE RIGHT PROFILE BASED ON

- Aesthetic necessities in adherence to finish
- Installation needs
- Wall/floor specification and material contrast

#### CARE AND MAINTAINANCE

- Excellent wear resistance for indoor applications
- Pay attention to profile's outer edges and surface
- Protect against aggressive substances like adhesives and sealants on surface
- Avoid smoothing or scraping on surface

#### INSTALLATION

Profile /Application specific – Adhesive, industrial grade taping or screwing subject to inspection and planning.





Trimmings designed to cover imperfections between wall junctions and defenseless covering edges





# HAT SECTION



5mm x 5mm 8mm x 8mm 15mm x 8mm



## CORNER GUARD PROFILE



12mm 19mm 25mm 38mm



Trimmings designed to conceal any necessary expansion gaps, transitions and undulation between floor surfaces.





## TRANSITION PROFILE





Modern alternate to PVC or Wood, retro-fitted skirting which are easy to install for a lasting and attractive finish.







AL 50mm AL 75mm AL 150mm



# GLASS/WODEN PARTITION SYSTEM

Explicitly designed to offer performance and fucntion in commercial spaces.