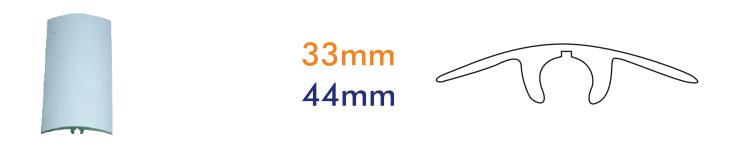

### SKIRTING

Designed and manufactured from aluminum alloy of specification bearing code Canadian 50S / British HE9 / AA 6063, 63400 which is the equivalent of IS: HE9 (63400) WP, is the most pertinent compound for commercial architectural applications.

Serving Specific functionalities such as protecting corners, creating connections, providing steps with non-slip surfaces, protecting perimeters and allow for natural movement with use of central and peripheral expansion & break joints for any type of wall & floor covering made of Ceramic/ Marble/ Mosaic/

Wood/ Glass/ Laminate/Carpet/ PVC etc.