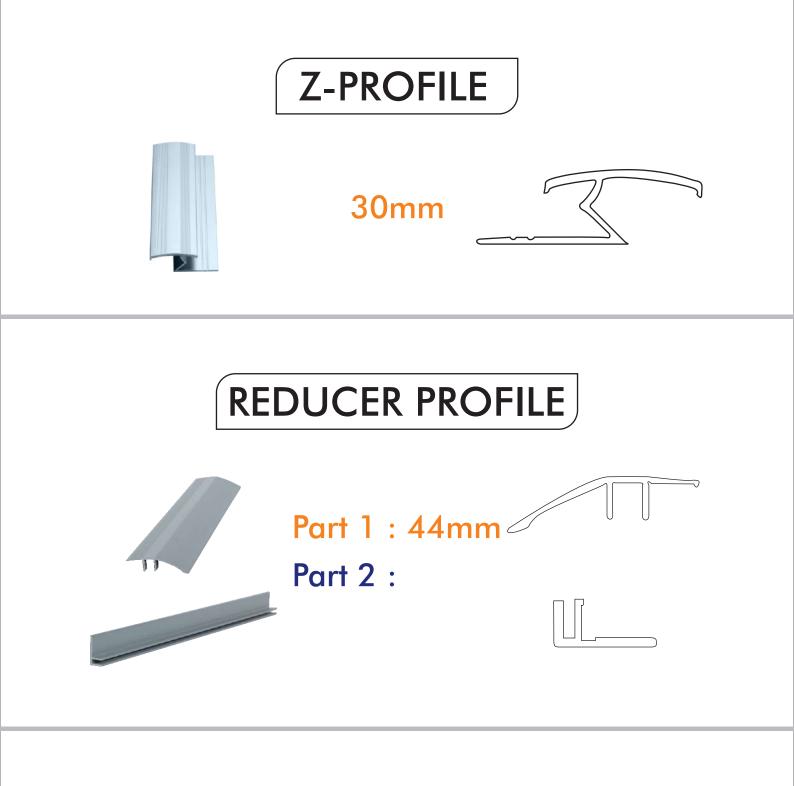

### SKIRTING

Designed and manufactured from aluminum alloy of specification bearing code Canadian 50S / British HE9 / AA 6063, 63400 which is the equivalent of IS: HE9 (63400) WP, is the most pertinent compound for commercial architectural applications.

Serving Specific functionalities such as protecting corners, creating connections, providing steps with non-slip surfaces, protecting perimeters and allow for natural movement with use of central and peripheral expansion & break joints for any type of wall & floor covering made of Ceramic/ Marble/ Mosaic/

Wood/ Glass/ Laminate/Carpet/ PVC etc.