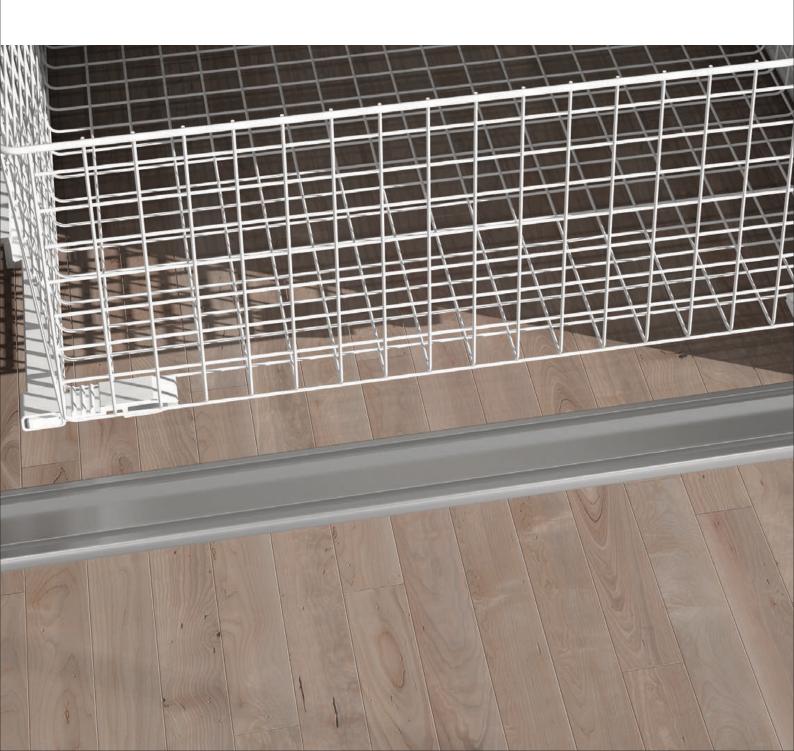

### SKIRTING

Designed and manufactured from aluminum alloy of specification bearing code Canadian 50S / British HE9 / AA 6063, 63400 which is the equivalent of IS: HE9 (63400) WP, is the most pertinent compound for commercial architectural applications.

Serving Specific functionalities such as protecting corners, creating connections, providing steps with non-slip surfaces, protecting perimeters and allow for natural movement with use of central and peripheral expansion & break joints for any type of wall & floor covering made of Ceramic/ Marble/ Mosaic/

Wood/ Glass/ Laminate/Carpet/ PVC etc.